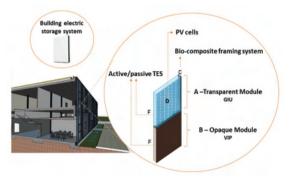

# Highly advanced modular integration of insulation, energizing & storage systems for non-residential buildings

The project aims to develop a truly innovative façade solution based on the smart integration of highly energy efficient components, including super-insulative elements, solar energy harvesting and active energy storage features, all in one single combined active/passive management system especially addressed for modern non-residential lightweight *Curtain Wall* and *Double Skin Frame* (DSF) retrofitting solutions.

Powerskin+ intends to be at the forefront of the first generation of off-site prefabricated, modular "ready-to-buy" and easy-to-install glazing and opaque elements, with sustainable ecodesigned connecting framings, improved functional coatings, active and passive thermal energy storage (TES) technology solutions and integrated semi-transparent PV cells.

The solar electric harvesting features will be matched and completed with a dedicated large capacity building electric storage system, in a true *energy management turnkey package*.

The project is the combination of: